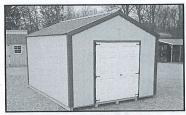

## GABLE LOFTED BARN

Gable Lofted Barn w/ 6'5" walls, 4' loft in back 2' shelf on each side and double doors.