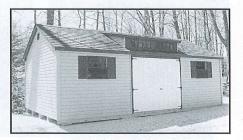

#### **RUN IN SHED**

Run in shed comes standard with dingresistant wood siding, 20" front overhang and 4' kickboards on inside.

| SIZE    | TREATED T1-11 |
|---------|---------------|
|         | Purchase      |
| 10 x 12 | 2,465.00      |
| 12 x 16 | 2,975.00      |
| 12 x 20 | 3,460.00      |
| 12 x 24 | 3,940.00      |
|         |               |