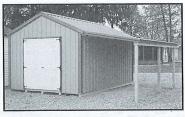

Add a 7' lean-to to your metal building for added storage.

| LEAN-TO |          |
|---------|----------|
| SIZE    | Purchase |
| 7 x 12  | 875.00   |
| 7 x 16  | 985.00   |
| 7 x 20  | 1,195.00 |
| 7 x 24  | 1,355.00 |
| 7 x 28  | 1,515.00 |
| 7 x 32  | 1.695.00 |

\*The lean-to is not available on the side of our clear-span garage.