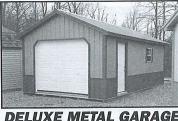

**DELUXE METAL GARAGE**With 8" overhangs, wainscot
and prehung entry door.
Shown with optional window.

| SIZE    | Purchase | 36 MO.<br>Rent to Own |
|---------|----------|-----------------------|
| 10 x 12 | 3,210.00 | 149.27                |
| 10 x 16 | 3,685.00 | 171.35                |
| 12 x 12 | 3,335.00 | 155.08                |
| 12 x 16 | 3,890.00 | 180.89                |
| 12 x 20 | 4,410.00 | 205.07                |
| 12 x 24 | 5,130.00 | 238.55                |
| 12 x 28 | 5,795.00 | 269.47                |
| 14 x 20 | 5,155.00 | 239.71                |
| 14 x 24 | 5,725.00 | 266.21                |
| 14 x 28 | 6,470.00 | 300.86                |
| 14 x 32 | 7,245.00 | 336.89                |
|         |          |                       |