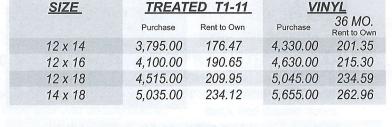

Features 6'5" walls, double doors and 2 windows.

CREEKS!

| S |  |
|---|--|
| E |  |

| SIZE    | TREATED T1-11 |                       | <u>VINYL</u> |                       |
|---------|---------------|-----------------------|--------------|-----------------------|
|         | Purchase      | 36 MO.<br>Rent to Own | Purchase     | 36 MO.<br>Rent to Own |
| 10 x 12 | 3,140.00      | 146.01                | 3,275.00     | 152.29                |
| 10 x 14 | 3,385.00      | 157.40                | 3,520.00     | 163.68                |
| 10 x 16 | 3,635.00      | 169.03                | 3,755.00     | 174.61                |
| 12 x 16 | 3,980.00      | 185.07                | 4,115.00     | 191.35                |
| 12 x 20 | 4,515.00      | 209.95                | 4,690.00     | 218.09                |
| 12 x 24 | 5,040.00      | 234.36                | 5,250.00     | 244.13                |