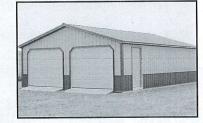

## CLEAR SPAN PORTABLE GARAGE

Includes heavy-duty wood floor, one garage door and one pre-hung entry door. 8" overhangs on eaves and gables. (No walls in middle of building). Shown with optional windows.