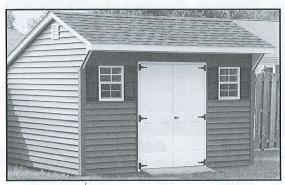

Features 6'5" walls, double doors and 2 windows.

CREEKS!

| S |  |
|---|--|
| E |  |

| SIZE    | TREATED T1-11 |                       | <u>VINYL</u> |                       |
|---------|---------------|-----------------------|--------------|-----------------------|
|         | Purchase      | 36 MO.<br>Rent to Own | Purchase     | 36 MO.<br>Rent to Own |
| 10 x 12 | 3,140.00      | 146.01                | 3,275.00     | 152.29                |
| 10 x 14 | 3,385.00      | 157.40                | 3,520.00     | 163.68                |
| 10 x 16 | 3,635.00      | 169.03                | 3,755.00     | 174.61                |
| 12 x 16 | 3,980.00      | 185.07                | 4,115.00     | 191.35                |
| 12 x 20 | 4,515.00      | 209.95                | 4,690.00     | 218.09                |
| 12 x 24 | 5,040.00      | 234.36                | 5,250.00     | 244.13                |