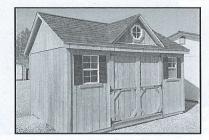

#### **ALPINE HIDEOUT**

Features a steeper roof, 6'5" sidewall, loft above porch, 1 pre-hung door and 3 windows. Shown with optional shutters.