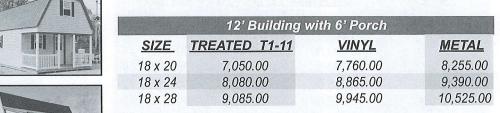

#### SIDE PORCH

The side porch dimensions are in addition to the base building.

| 14' Building with 6' Porch |               |           |           |
|----------------------------|---------------|-----------|-----------|
| SIZE                       | TREATED T1-11 | VINYL     | METAL     |
| 20 x 24                    | 8,600.00      | 9,450.00  | 9,965.00  |
| 20 x 28                    | 9,820.00      | 10,725.00 | 11,335.00 |
| 20 x 32                    | 11,080.00     | 12,075.00 | 12,715.00 |
| 20 x 36                    | 12,285.00     | 13,375.00 | 14,070.00 |