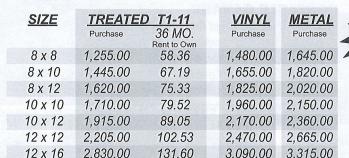

| SIZE    | TREATE   | D T1-11               | VINYL    | METAL    |
|---------|----------|-----------------------|----------|----------|
|         | Purchase | 36 MO.<br>Rent to Own | Purchase | Purchase |
| 8 x 12  | 1,990.00 | 92.54                 | 2,205.00 | 2,415.00 |
| 10 x 12 | 2,300.00 | 106.95                | 2,435.00 | 2,655.00 |
| 10 x 14 | 2,545.00 | 118.34                | 2,680.00 | 2,890.00 |
| 10 x 16 | 2,795.00 | 129.97                | 2,915.00 | 3,145.00 |
| 12 x 12 | 2,605.00 | 121.13                | 2,705.00 | 2,945.00 |
| 12 x 16 | 3,140.00 | 146.01                | 3,275.00 | 3,520.00 |
| 12 x 20 | 3,675.00 | 170.89                | 3,850.00 | 4,125.00 |
| 12 x 24 | 4,200.00 | 195.30                | 4,410.00 | 4,735.00 |