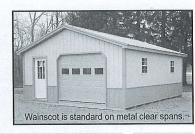

## 2 CAR PORTABLE GARAGE

Features heavy-duty wood floor, two 7' tall garage doors and one steel entry door. 8" overhangs on eaves and gable.

(Call for Rent-to-Own pricing).

Wainscot is standard on metal 2 car garages.