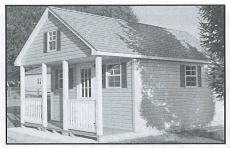

#### **ALPINE HIDEOUT**

Features a steeper roof, 6'5" sidewall, loft above porch, 1 pre-hung door and 3 windows. Shown with optional shutters.