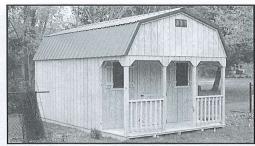

#### SIDE LOFTED BARN

Side Lofted Barn w/ 6'5" walls. 4' loft on each side, 2' shelf on back and double doors.

| <b>GARDEN SHED</b> Garden Shed with 6' 5" walls and double doors on |  |
|---------------------------------------------------------------------|--|