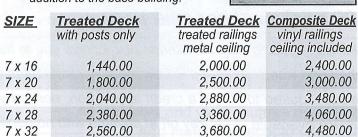

Add a 7' lean-to to your metal building for added storage.

| LEAN-TO |          |
|---------|----------|
| SIZE    | Purchase |
| 7 x 12  | 875.00   |
| 7 x 16  | 985.00   |
| 7 x 20  | 1,195.00 |
| 7 x 24  | 1,355.00 |
| 7 x 28  | 1,515.00 |
| 7 x 32  | 1.695.00 |