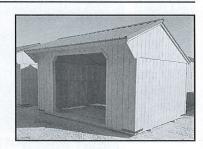

## CLEAR SPAN PORTABLE GARAGE

Includes heavy-duty wood floor, one garage door and one pre-hung entry door. 8" overhangs on eaves and gables. (No walls in middle of building). Shown with optional windows.